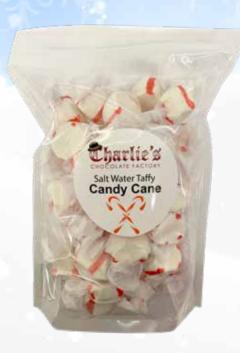

# Brittles & Candy

Cashew Brittle (#153)
Peanut Brittle (#154)
1/2 lb. Bag of Charlie's
Old Fashioned brittle.

Candy Cane Salt Water Taffy (#156) \$6.25

Assorted
Salt Water Taffy
(#157) \$6.25