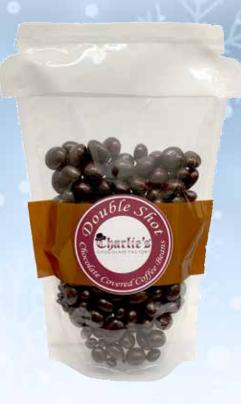

# Chocolate Covered Items

"Double Shot Espresso" Chocolate Covered Coffee Beans (#159) \$10.00

Pretzels Chocolate Covered (#160) \$6.25

Suitable for Diabetics

Don't compromise on flavour! Charlie's produces items made with Belgian Callebaut chocolate sweetened with Maltitol. Maltitol is a natural sweetener made from corn.