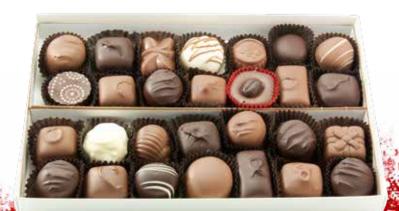

#### Assorted Chocolates\*

A classic selection of Charlie's specialties! The Assorted Box is packed with a selection of everything at Charlie's... A little something for everyone.

| 1/2 lb. Box (#108)   | \$14.50 | 2 lb. Box | (#111) | \$56.00  |
|----------------------|---------|-----------|--------|----------|
| 1 lb. Box (#109)     | \$28.00 | 3 lb. Box | (#112) | \$84.00  |
| 1 1/2 lb. Box (#110) | \$42.00 | 5 lb. Box | (#113) | \$140.00 |