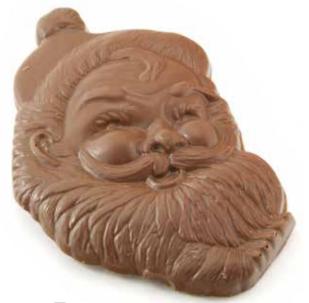

Medium "Merry Christmas" Plaque (#132) \$6.00

Hot Chocolate Sticks (#131) \$2.25 Stir into a mug of hot milk & watch marshmallows pop to the surface. Enjoy!

Santa Face (#133)

\$6.00

Christmas Mice (#134) \$7.00 Solid Chocolate. "Twas the night before Christmas..."