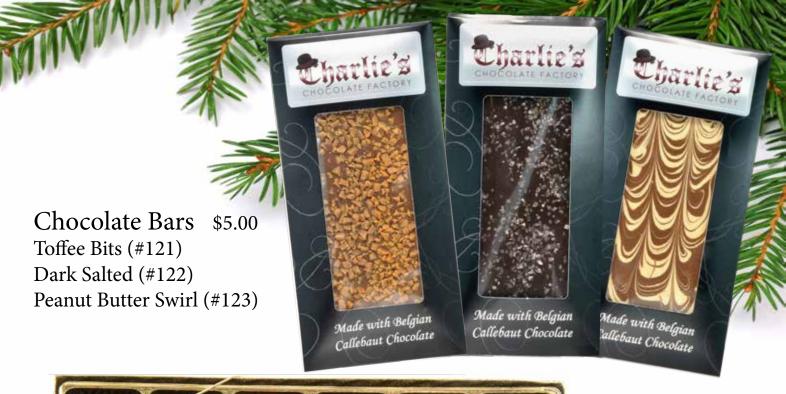

# Brittles & Candy

Cashew Brittle (#153)
Peanut Brittle (#154)
1/2 lb. Bag of Charlie's
Old Fashioned brittle.

Candy Cane Salt Water Taffy (#156) \$6.25

Assorted
Salt Water Taffy
(#157) \$6.25

# Chocolate Covered Items

"Double Shot Espresso" Chocolate Covered Coffee Beans (#159) \$10.00

Pretzels Chocolate Covered (#160) \$6.25

Suitable for Diabetics

Don't compromise on flavour! Charlie's produces items made with Belgian Callebaut chocolate sweetened with Maltitol. Maltitol is a natural sweetener made from corn.