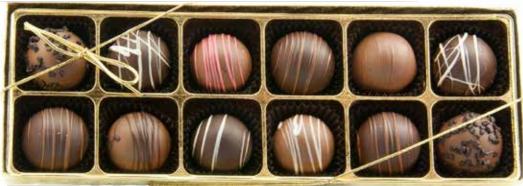

# Signature Truffles

A European ganache style filling containing liqueurs.

12 pc. Box (#124)