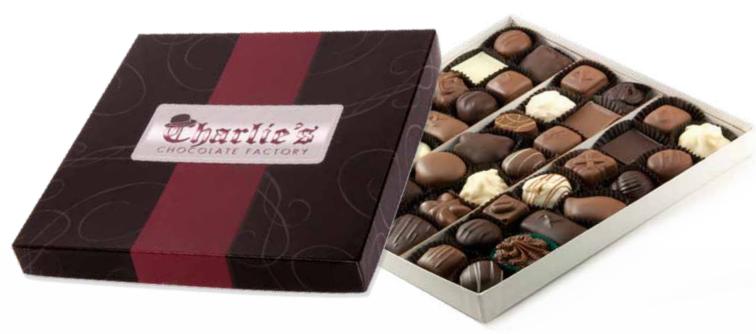

#### Assorted Chocolates\*

A classic selection of Charlie's specialties! The Assorted Box is packed with a selection of everything at Charlie's... A little something for everyone.

| 1/2 lb. Box (#108)   | \$14.50 | 2 lb. Box | (#111) | \$56.00  |
|----------------------|---------|-----------|--------|----------|
| 1 lb. Box (#109)     | \$28.00 | 3 lb. Box | (#112) | \$84.00  |
| 1 1/2 lb. Box (#110) | \$42.00 | 5 lb. Box | (#113) | \$140.00 |