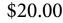

#### Snowballs & Cherries\*

A Christmas tradition - a combination of Charlie's Maraschino Cherries & Snowballs (vanilla cream, rolled in dark chocolate & coconut).

1/2 lb. Style Box (#114) \$14.50