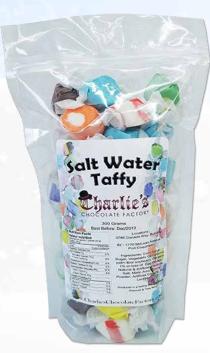

# Brittles & Candy

Cashew Brittle (#153)
Peanut Brittle (#154)
1/2 lb. Bag of Charlie's
Old Fashioned brittle.

Candy Cane Salt Water Taffy (#156) \$6.25

Assorted
Salt Water Taffy
(#157) \$6.25