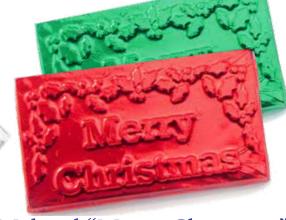

# Christmas Novelties

Christmas Suckers (#127) \$2.25 Assorted styles

Peanut Butter Cups (#129) \$8.00 Charlie's famous peanut butter center in milk chocolate.

Small "Merry Christmas" Plaque (#130) \$2.00

Medium "Merry Christmas" Plaque (#132) \$6.00

Hot Chocolate Sticks (#131) \$2.25 Stir into a mug of hot milk & watch marshmallows pop to the surface. Enjoy!

Santa Face (#133)

\$6.00

Christmas Mice (#134) \$7.00 Solid Chocolate. "Twas the night before Christmas..."