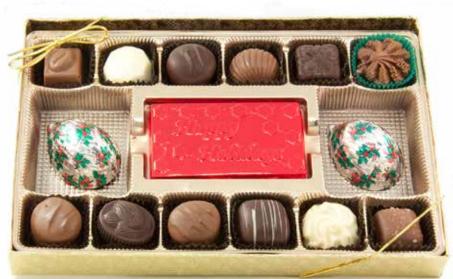

### "Happy Holidays" Box

Contains a solid chocolate greeting plaque surrounded by Hedgehogs & Assorted Chocolates.

(#120)

\$18.00