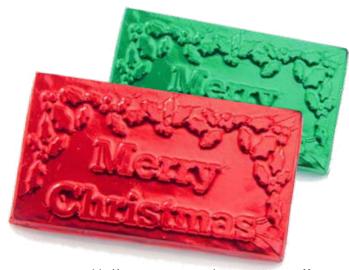

# Christmas Novelties

Christmas Suckers (#127) \$2.25 Assorted styles

Peanut Butter Cups (#129) \$8.00 Charlie's famous peanut butter center in milk chocolate.

Small "Merry Christmas" Plaque (#130) \$2.00

Medium "Merry Christmas" Plaque (#132) \$6.00

Hot Chocolate Sticks (#131) \$2.25 Stir into a mug of hot milk & watch marshmallows pop to the surface. Enjoy!

Santa Face (#133)

\$6.00

Christmas Mice (#134) \$7.00 Solid Chocolate. "Twas the night before Christmas..."