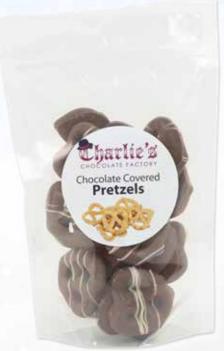

# Chocolate Covered Items

"Double Shot Espresso" Chocolate Covered Coffee Beans (#159) \$10.00

Pretzels Chocolate Covered (#160) \$6.25

Suitable for Diabetics

Don't compromise on flavour! Charlie's produces items made with Belgian Callebaut chocolate sweetened with Maltitol. Maltitol is a natural sweetener made from corn.