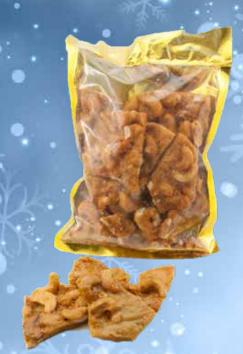

# Brittles & Candy

Cashew Brittle (#153)
Peanut Brittle (#154)
1/2 lb. Bag of Charlie's
Old Fashioned brittle.

Candy Cane Salt Water Taffy (#156) \$6.25

Assorted
Salt Water Taffy
(#157) \$6.25