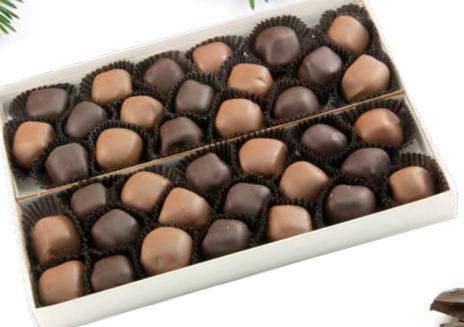

1 lb. Box (#101)\$26.00 2 lb. Box \$52.00 (#102)

Nuts & Caramels\*

Variety of chocolate covered nuts and caramels.

1/2 lb. Box (#103) \$14.50 1 lb. Box (#104)\$28.00