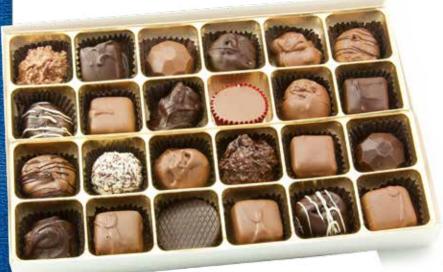

#### Assorted Chocolates\*

A classic selection of Charlie's specialties! The Assorted Box is packed with a selection of everything at Charlie's... A little something for everyone.

| 1/2 lb. Box (#108)   | \$14.50 | 2 lb. Box | (#111) | \$56.00  |
|----------------------|---------|-----------|--------|----------|
| 1 lb. Box (#109)     | \$28.00 | 3 lb. Box | (#112) | \$84.00  |
| 1 1/2 lb. Box (#110) | \$42.00 | 5 lb. Box | (#113) | \$140.00 |