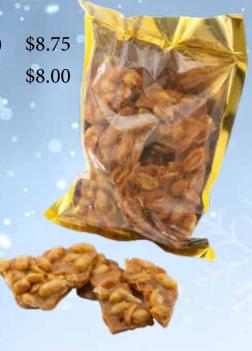

# Brittles & Candy

Cashew Brittle (#153)
Peanut Brittle (#154)
1/2 lb. Bag of Charlie's
Old Fashioned brittle.

Candy Cane Salt Water Taffy (#156) \$6.25

Assorted
Salt Water Taffy
(#157) \$6.25