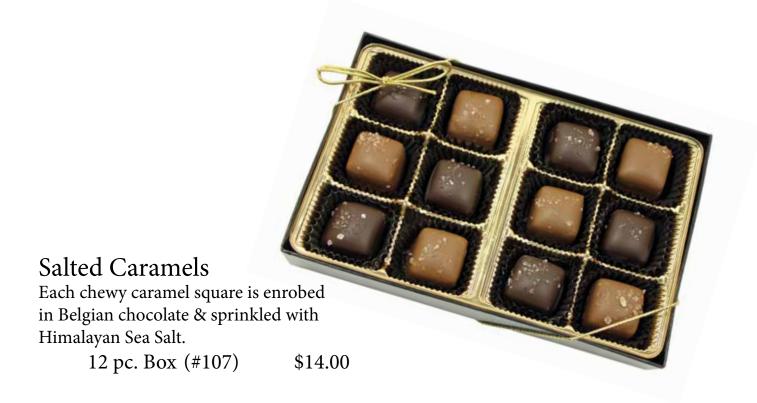

# Signature Truffles

A European ganache style filling containing liqueurs.

12 pc. Box (#124)