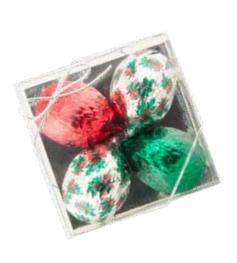

#### Assorted Chocolates\*

A classic selection of Charlie's specialties! The Assorted Box is packed with a selection of everything at Charlie's... A little something for everyone.

| 1/2 lb. Box (#108)   | \$14.50 | 2 lb. Box | (#111) | \$56.00  |
|----------------------|---------|-----------|--------|----------|
| 1 lb. Box (#109)     | \$28.00 | 3 lb. Box | (#112) | \$84.00  |
| 1 1/2 lb. Box (#110) | \$42.00 | 5 lb. Box | (#113) | \$140.00 |