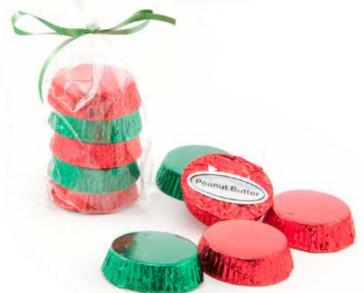

# Christmas Novelties

Christmas Suckers (#127) \$2.25 Assorted styles

Peanut Butter Cups (#129) \$8.00 Charlie's famous peanut butter center in milk chocolate.

Small "Merry Christmas" Plaque (#130) \$2.00