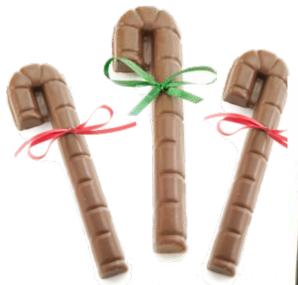

Candy Cane (#135)

\$3.50

Christmas Lights (#136)

\$9.00

Snowman with Snowflake 3D Solid chocolate (#137) \$13.00

Snowflake (#138) \$2.50