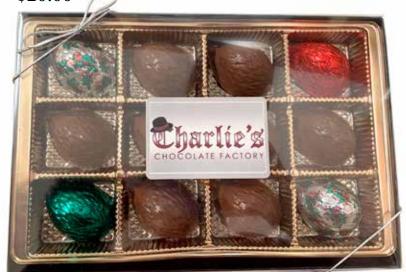

# Christmas Novelties

Christmas Suckers (#127) \$2.25 Assorted styles

Peanut Butter Cups (#129) \$8.00 Charlie's famous peanut butter center in milk chocolate.

Small "Merry Christmas" Plaque (#130) \$2.00

Medium "Merry Christmas" Plaque (#132) \$6.00

Hot Chocolate Sticks (#131) \$2.25 Stir into a mug of hot milk & watch marshmallows pop to the surface. Enjoy!

Santa Face (#133)

\$6.00

Christmas Mice (#134) \$7.00 Solid Chocolate. "Twas the night before Christmas..."