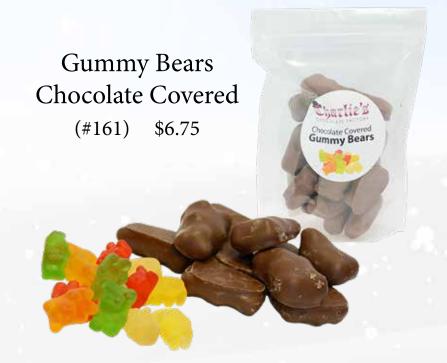

s" Plaque (#130) \$2.00



Medium "Merry Christmas" Plaque (#132) \$6.00

Hot Chocolate Sticks (#131) \$2.25 Stir into a mug of hot milk & watch marshmallows pop to the surface. Enjoy!



Santa Face (#133)

\$6.00



Christmas Mice (#134) \$7.00 Solid Chocolate. "Twas the night before Christmas..."



Candy Cane (#135)

\$3.50



Christmas Lights (#136)

\$9.00



Snowman with Snowflake 3D Solid chocolate (#137) \$13.00



Snowflake (#138) \$2.50

# Brittles & Candy



Cashew Brittle (#153)
Peanut Brittle (#154)
1/2 lb. Bag of Charlie's
Old Fashioned brittle.





Candy Cane Salt Water Taffy (#156) \$6.25



Assorted
Salt Water Taffy
(#157) \$6.25

# Chocolate Covered Items



"Double Shot Espresso" Chocolate Covered Coffee Beans (#159) \$10.00



Pretzels Chocolate Covered (#160) \$6.25



Suitable for Diabetics

Don't compromise on flavour! Charlie's produces items made with Belgian Callebaut chocolate sweetened with Maltitol. Maltitol is a natural sweetener made from corn.





170 gr. Box (#139)

\$13.50

340 gr. Box (#140)

\$26.00





Maltitol Snowflake (#142) \$3.75

Maltitol Candy Cane

(#143) \$4.65

Maltitol Hedgehogs

(#144)

\$9.00 (4 pc. Box)



Maltitol "Merry Christmas" Plaque (#145) \$2.65