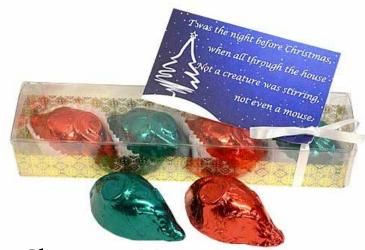

Medium "Merry Christmas" Plaque (#132) \$6.00

Hot Chocolate Sticks (#131) \$2.25 Stir into a mug of hot milk & watch marshmallows pop to the surface. Enjoy!

Santa Face (#133)

\$6.00

Christmas Mice (#134) \$7.00 Solid Chocolate. "Twas the night before Christmas..."