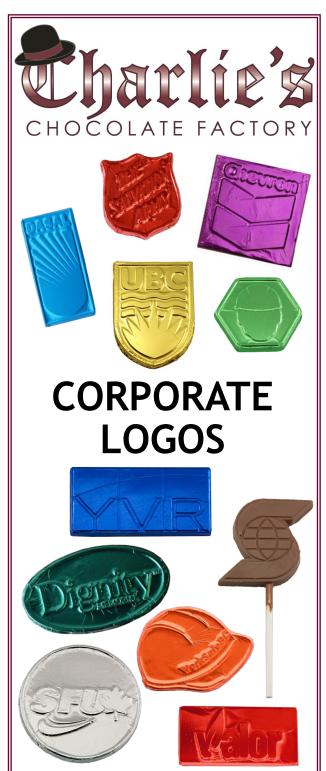

# Personalize in chocolate!

Logo chocolates are an affordable and ideal promotional tool. Perfect for your business, organization, school, team or event!

# Individually <u>foil wrapped</u> pieces are perfect for handouts at :

- Trade-Shows
- Sales Calls
- Grand Openings
- Advertising
- Community Events
- School Events/Graduation

# ... Or in boxes for:

- Christmas gifts
- Customer "Thank-You"
- Employee Recognition

Shown: 1 1/2 lb. box with a 2 3/4" square

Shown: 1 lb. box with a 1 13/16 x 2 15/16" rectangle

Shown: 2 lb. box with a 1 3/8 x 2 3/4" rectangle (left) and a 1 1/2 x 2 15/16" rectangle (right)