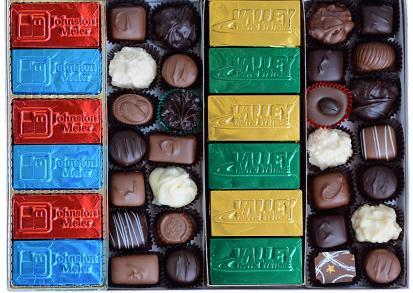

# ... Or in boxes for:

- Christmas gifts
- Customer "Thank-You"
- Employee Recognition

Shown: 1 1/2 lb. box with a 2 3/4" square

Shown: 1 lb. box with a 1 13/16 x 2 15/16" rectangle

Shown: 2 lb. box with a 1 3/8 x 2 3/4" rectangle (left) and a 1 1/2 x 2 15/16" rectangle (right)