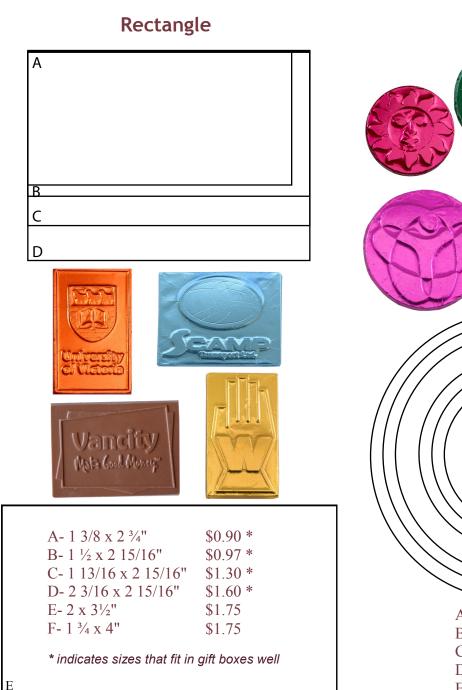

\* indicates size that fits in gift boxes well

\* Repeat orders do not require mold development.

The sizes & shapes shown above are the most popular. If you are interested in something not listed please contact us & we would be happy to assist you.