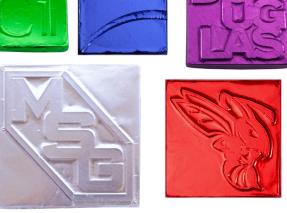

#### What We Need from You:

A **large sharp black & white** copy of the logo (exactly how you want it). Artwork can be sent as a .jpg or .pdf file.

Q. Can I choose multiple foils per order?

- A. Yes, you can choose more than 1 foil color at no additional cost. It's quite popular to use different colors when buying milk, dark and white in order to tell them apart.
- Q. Can I use the same mold to make different sizes of chocolates?
- A. No, molds are made to a specific size. If you would like a different size of chocolate another mold must be set up.