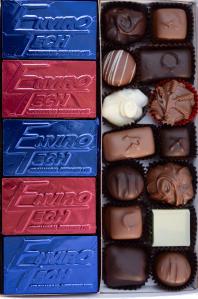

# ... Or in boxes for:

- Christmas gifts
- Customer "Thank-You"
- Employee Recognition

Shown: 1 1/2 lb. box with a 2 3/4" square

Shown: 1 lb. box with a 1 13/16 x 2 15/16" rectangle

Shown: 2 lb. box with a 1 3/8 x 2 3/4" rectangle (left) and a 1 1/2 x 2 15/16" rectangle (right)