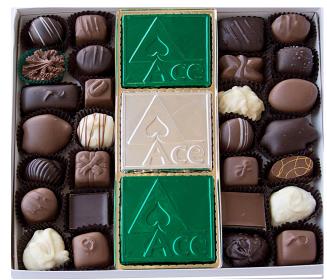

# ... Or in boxes for:

- Christmas gifts
- Customer "Thank-You"
- Employee Recognition

Shown: 1 1/2 lb. box with a 2 3/4" square

Shown: 1 lb. box with a 1 13/16 x 2 15/16" rectangle

Shown: 2 lb. box with a 1 3/8 x 2 3/4" rectangle (left) and a 1 1/2 x 2 15/16" rectangle (right)