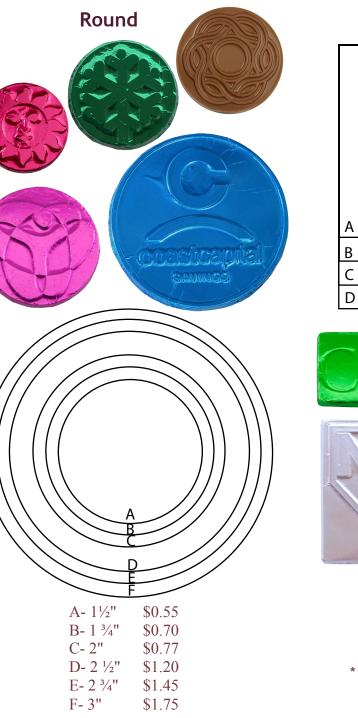

A B C D

| A- 2"                              | \$1.05   |
|------------------------------------|----------|
| B- 2 ¼"                            | \$1.25   |
| $-C-2\frac{1}{2}$                  | \$1.50   |
| D- 2 <sup>3</sup> / <sub>4</sub> " | \$1.90 * |

\* indicates size that fits in gift boxes well

\* Repeat orders do not require mold development.

The sizes & shapes shown above are the most popular. If you are interested in something not listed please contact us & we would be happy to assist you.